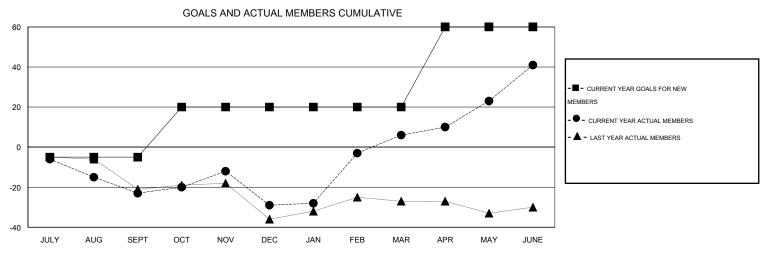

## **LOCATION NEWFOUNDLAND-LABRADOR**

 $\mathsf{GMT}\;\mathsf{CA}\;2$ 

|               |                  | Clubs            |                  |                  | Members               |                    |                                     |                    |                  |  |
|---------------|------------------|------------------|------------------|------------------|-----------------------|--------------------|-------------------------------------|--------------------|------------------|--|
|               | RESUL            | TS FOR 2014-2015 |                  |                  | RESULTS FOR 2014-2015 |                    |                                     |                    |                  |  |
| QUARTER       | NEW CLUB<br>GOAL | NEW CLUBS        | DROPPED<br>CLUBS | NET<br>GAIN/LOSS | QUARTER               | NEW MEMBER<br>GOAL | CHARTER AND<br>NEW MEMBERS<br>ADDED | DROPPED<br>MEMBERS | NET<br>GAIN/LOSS |  |
| JULY/AUG/SEPT | 0                | 0                | 0                | 0                | JULY/AUG/SEPT         | -5                 | 1                                   | 24                 | -23              |  |
| OCT/NOV/DEC   | 1                | 0                | 1                | -1               | OCT/NOV/DEC           | 25                 | 32                                  | 38                 | -6               |  |
| JAN/FEB/MAR   | 0                | 1                | 0                | 1                | JAN/FEB/MAR           | 0                  | 55                                  | 20                 | 35               |  |
| APR/MAY/JUNE  | 1                | 0                | 0                | 0                | APR/MAY/JUNE          | 40                 | 56                                  | 21                 | 35               |  |